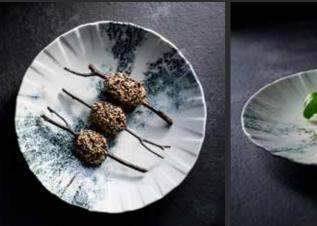

# Contemporary and premium tableware for modern and exclusive settings.

The unique Alchemy formula creates a versatile fresh white canvas, enhancing natural ingredients and allowing for creative freedom. Alchemy is designed for elevated dining and the finest food presentation, in a variety of sophisticated tableware shapes manufactured in a Performance Fine China.

The elegant Balance design offers a contemporary and minimal platform for striking food presentation, while modern Alchemy Abstract features a fresh, geometrical embossment ideal for framing innovative dishes.