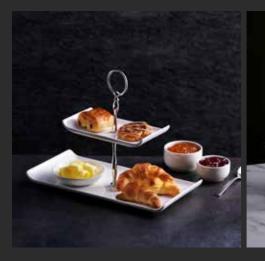

Plate Towers

Delectable Displays

Our Alchemy Plate Towers have been designed to provide the ultimate presentation for an array of shared dining experiences. Use for traditional Afternoon Tea, unique cheese board presentation or as a premium tapas centrepiece, these plate towers add interest to any tabletop.