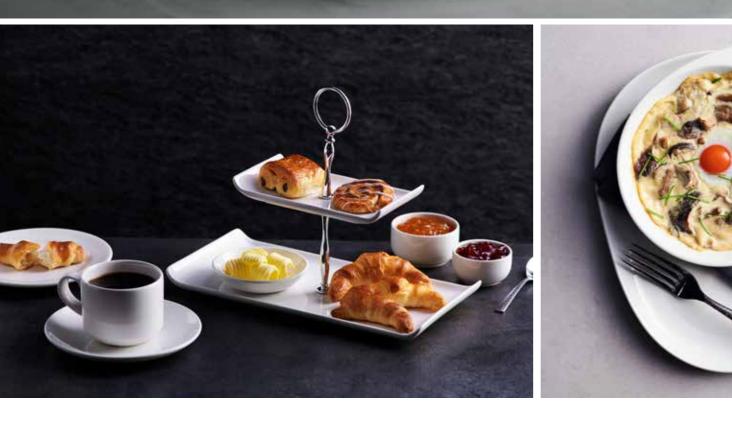

# **Breakfast Al A Carte**

The most premium and elegant hotel breakfasts are accompanied with crisp tablecloths, polished silverware and fresh white ceramics.

Luxurious hotels start the day off by making a statement with lavish breakfast spreads and locally sourced ingredients, all designed to enhance their guest's overall stay. As travellers seek out more immersive and meaningful experiences, hoteliers are embracing the opportunity to serve up a taste of the local culture through their food and beverage offerings. The finest hotel breakfasts around the world celebrate local culinary traditions, creating a pull for foodie tourists.

From charming boutique hotel breakfasts with a personal touch, to vast establishments catering for conference guests, Alchemy Performance Fine China is a sophisticated yet durable tabletop solution.

# **Breakfast Al A Carte**

offering is it's breakfast, setting guests up for the day with a satisfying and quality breakfast experience.

The Alchemy Performance Fine China collection offers the perfect elegant tabletop solution for all manner of breakfast cuisines and ingredients, from the classic continental to more adventurous global dishes. Alchemy White and Abstract feature timeless rimmed shapes, while Alchemy Balance offers contemporary coupes and bowls, ideal for modern fusion dishes.

The timeless sophistication of Alchemy Performance Fine China is the ideal tableware solution for luxurious breakfast offerings, in a fresh white ceramic colour created by the finest china clays and added alumina. The versatility of the collection means it is perfectly suited for working cross-functionally in various areas of the hotel, including evening fine dining or a morning breakfast.