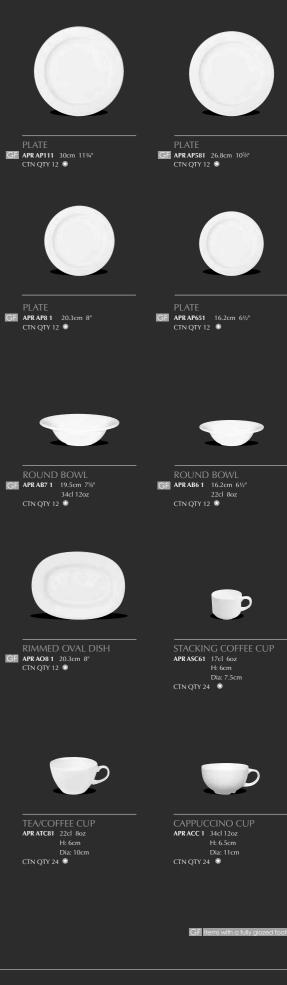

## White Simply Appealing

Premium and timeless Alchemy White has been designed with versatility and functionality in mind. Simply appealing, this fresh white performance fine china collection features a comprehensive solution for events catering and hotel dining.

SERVICE PLATE APR AS131 33cm 13" CTN QTY 6 😒

PLATE GF APR AP101 25.4cm 10" CTN QTY 12 🕏

APR AS131 33cm 13" CTN QTY 6 💿

PLATE GF APR AP9 1 23cm 9" CTN QTY 12 €

APR AP131 33cm 13" CTN QTY 6

RIMMED SOUP BOWL GF APR AB9 1 24.5cm 9¾" 49.5cl 17oz CTN QTY 12

RIMMED OVAL DISH GF APR A0131 33cm 13" CTN QTY 6

ROUND PASTA BOWL APR ARPB1 30.5cm 12\* 79.7cl 28oz CTN QTY 12

RIMMED OVAL DISH GF APRA0111 28cm 11" CTN QTY 6

STACKING TEACUP APR ASC71 20.6cl 7oz H: 6.6cm Dia: 8cm CTN QTY 24