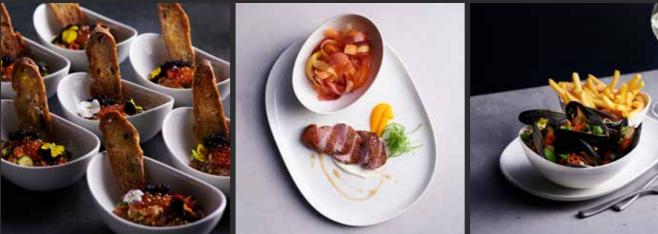

# Contemporary and premium tableware for modern and exclusive settings.

The unique Alchemy formula creates a versatile fresh white canvas, enhancing natural ingredients and allowing for creative freedom. Alchemy is designed for elevated dining and the finest food presentation, in a variety of sophisticated tableware shapes manufactured in a Performance Fine China.

The elegant Balance design offers a contemporary and minimal platform for striking food presentation, while modern Alchemy Abstract features a fresh, geometrical embossment ideal for framing innovative dishes.

Gourmet ingredients, carefully sourced by expert chefs and served up in the finest dining establishments are striking against the timeless white Alchemy tableware collection. By adding strength through the process