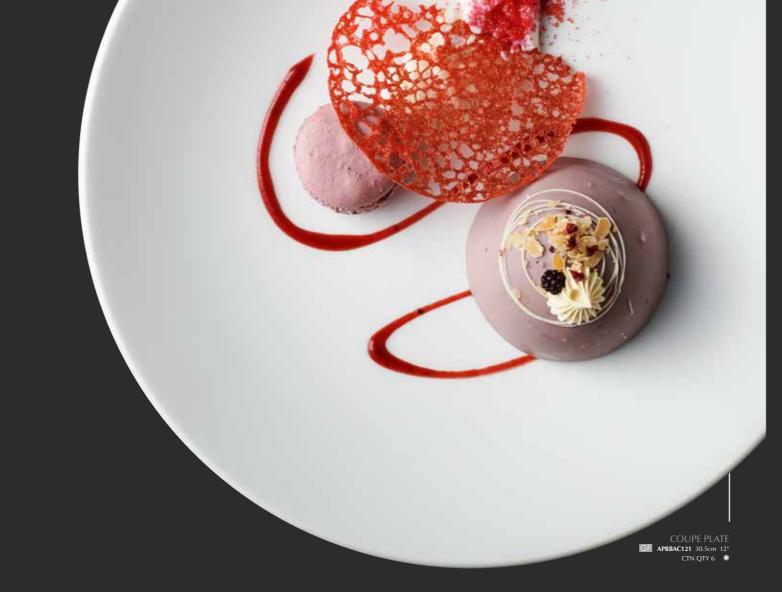

OPEN SUGAR BOWL APR AOSB1 22cl 8oz H: 6.5cm Dia: 8.5cm CTN QTY 6

APR ABP 1 10.2cm 4"

Balance Simply Gourmet

Alchemy Balance provides a perfect minimal platform for elevated food presentation. The premium white colour of the Alchemy performance fine china body and the simplistic Balance shapes create a fresh, blank canvas for all manner of cuisines.

COUPE BOWL APRBAC141 38.5 x 8.8cm 15¼" x 3½" 500cl 175oz COUPE BOWL GF APRBAC101 26.5cm 10½\* CTN QTY 6 €

SMALL RECTANGULAR TRAY APRBART61 17 x 10cm 6%\* x 37% CTN QTY 6

APRBAFSB1 34cl 12oz H: 10.5cm Dia: 15cm