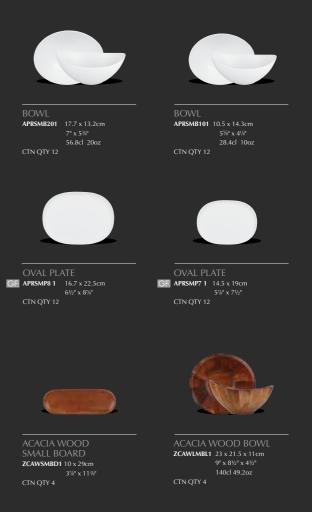

## Moonstone Soft and Organic

Add style and creativity to the tabletop with a beautiful range of bowls and plates inspired by the soft, organic curves of nature. Moonstone offers great flexibility and works across many different types of cuisine.

BOWL APRSMB401 24.6 x 18.2cm 9¾" x 7¼" 112.4cl 40oz

BOWL APRSMB301 20.3 x 15.7cm 7/# x 6/# 85.2cl 30oz CTN QTY 6

OVAL PLATE CF APRSMP131 26.5 x 35.5cm 101/2" x 137/2" CTN QTY 6

OVAL PLATE APRSMP111 21.5 x 28.8cm 8<sup>1/4</sup> x 11<sup>1/4</sup> CTN QTY 6

## Complementary Items \*

ACACIA WOOD Large Board ZCAWLMBD1 20 x 29cm 7% x 11% CTN QTY 4

ACACIA WOOD MEDIUM BOARD ZCAWMBD1 15 x 29cm 57% x 11% CTN QTY 4

ACACIA WOOD BOWL ZCAWSMBL1 14 x 13.5 x 7cm 5½" x 5¼" x 2% 30cl 10.5oz