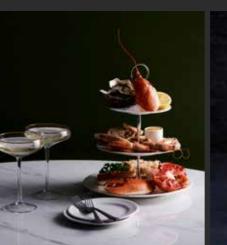

Plate Towers

Delectable Displays

Our Alchemy Plate Towers have been designed to provide the ultimate presentation for an array of shared dining experiences. Use for traditional Afternoon Tea, unique cheese board presentation or as a premium tapas centrepiece, these plate towers add interest to any tabletop.