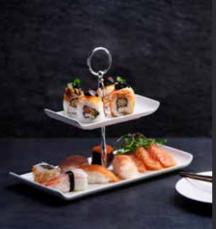

Plate Towers

Delectable Displays

Our Alchemy Plate Towers have been designed to provide the ultimate presentation for an array of shared dining experiences. Use for traditional Afternoon Tea, unique cheese board presentation or as a premium tapas centrepiece, these plate towers add interest to any tabletop.