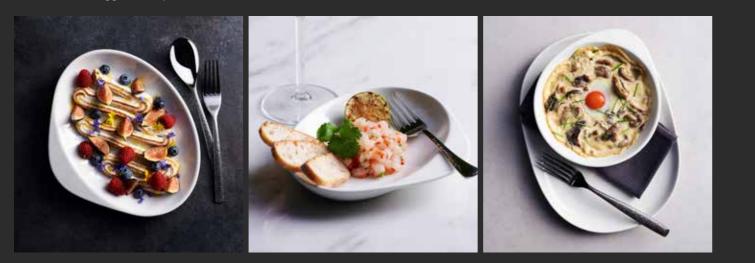

# Contemporary and premium tableware for modern and exclusive settings.

The unique Alchemy formula creates a versatile fresh white canvas, enhancing natural ingredients and allowing for creative freedom. Alchemy is designed for elevated dining and the finest food presentation, in a variety of sophisticated tableware shapes manufactured in a Performance Fine China.

The elegant Balance design offers a contemporary and minimal platform for striking food presentation, while modern Alchemy Abstract features a fresh, geometrical embossment ideal for framing innovative dishes.

Gourmet ingredients, carefully sourced by expert chefs and served up in the finest dining establishments are striking against the timeless white Alchemy tableware collection. By adding strength through the process